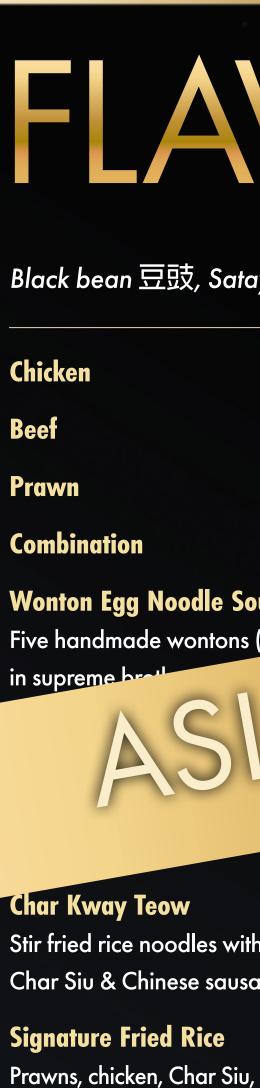

## FLAVOURS & Asia

## Black bean 豆豉, Satay 沙爹 or Mongolian 蒙古 sauce with steamed rice

|                              | MEMBER    | NON-MEMBER    | • • • • • • • • • • • • •                                    | – MEMBER | NON-MEMBER    |  |
|------------------------------|-----------|---------------|--------------------------------------------------------------|----------|---------------|--|
|                              | 20        | 22            | <b>Combination Crispy Noodle with Oyster Sauce</b>           | 22       | <b>24</b> .50 |  |
|                              | 22        | <b>24</b> .50 | Salt & Pepper Pork Ribs with Steamed Rice                    | 23       | <b>25</b> .50 |  |
|                              | 24        | <b>26</b> .50 | Sweet & Sour King Prawns with Steamed P:                     |          |               |  |
|                              | 23        | <b>25</b> .50 | Spicy Salt & D                                               | S        |               |  |
| oup                          | 1/        |               | n OPIUN                                                      |          |               |  |
| s (pork & pro                | $\bigcap$ | $\mathbf{N}$  |                                                              |          |               |  |
| ANT                          |           | ABI           | E 30 MAT                                                     |          |               |  |
| A                            | VA        |               | 186981                                                       | — MEMBER | NON-MEMBER    |  |
|                              | 18        | 20            | Served with steamed rice<br>or upgrade to Egg Fried Rice \$3 |          |               |  |
|                              | 18        | 20            | Three Cup Chicken                                            | 26       | <b>28</b> .50 |  |
| th prawns,<br>age            |           |               | Mapo Tofu                                                    | 24       | <b>26</b> .50 |  |
| age                          | 18        | 20            | Combination Tofu                                             | 26       | <b>28</b> .50 |  |
| , bean sprout & spring onion |           |               | Vegetable & Tofu                                             | 24       | <b>26</b> .50 |  |
| rry with Steamed Rice        | 24        | <b>26</b> .50 | Seafood & Tofu                                               | 27       | 30            |  |
|                              |           |               |                                                              |          |               |  |