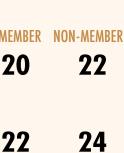

## Black bean 豆豉, Satay 沙爹 or Mongolian 蒙古 sauce with steamed rice

|                              | MEMBER    | NON-MEMBER    | • • • • • • • • • • • • •                                    | – MEMBER | NON-MEMBER    |  |
|------------------------------|-----------|---------------|--------------------------------------------------------------|----------|---------------|--|
|                              | 20        | 22            | <b>Combination Crispy Noodle with Oyster Sauce</b>           | 22       | <b>24</b> .50 |  |
|                              | 22        | <b>24</b> .50 | Salt & Pepper Pork Ribs with Steamed Rice                    | 23       | <b>25</b> .50 |  |
|                              | 24        | <b>26</b> .50 | Sweet & Sour King Prawns with Steamed P:                     |          |               |  |
|                              | 23        | <b>25</b> .50 | Spicy Salt & D                                               | S        |               |  |
| oup                          | 1/        |               | n OPIUN                                                      |          |               |  |
| s (pork & pro                | $\bigcap$ | $\mathbf{N}$  |                                                              |          |               |  |
| ANT                          |           | ABI           | E 30 MAT                                                     |          |               |  |
| A                            | VA        |               | 186981                                                       | — MEMBER | NON-MEMBER    |  |
|                              | 18        | 20            | Served with steamed rice<br>or upgrade to Egg Fried Rice \$3 |          |               |  |
|                              | 18        | 20            | Three Cup Chicken                                            | 26       | <b>28</b> .50 |  |
| th prawns,<br>age            |           |               | Mapo Tofu                                                    | 24       | <b>26</b> .50 |  |
| age                          | 18        | 20            | Combination Tofu                                             | 26       | <b>28</b> .50 |  |
| , bean sprout & spring onion |           |               | Vegetable & Tofu                                             | 24       | <b>26</b> .50 |  |
| rry with Steamed Rice        | 24        | <b>26</b> .50 | Seafood & Tofu                                               | 27       | 30            |  |
|                              |           |               |                                                              |          |               |  |