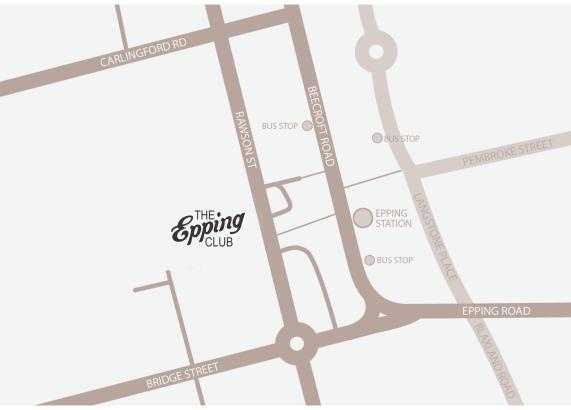

## How to find us THE EPPING CLUB

#### BY CAR

- The Epping Club is a 20 minute drive from the City and a few minutes from the M2 Motorway. The Club is easily accessible from the West via the Cumberland Highway or from the North from either Pennant Hills Road or Epping Road.
- The Epping Club has an undercover secure car park.
   Please speak to your Wedding Consultant for more details.
- For all day unrestricted parking, we suggest Chesterfield Road and Chelmsford Avenue. These 2 streets are approximately a 7 minute walk to our venue. Alternatively, there is a free Council car park located on Rawson Street.

#### BY TRAIN

• The Epping Club is a short walk from Epping Railway Station through 'The Epping Club Walk'.

#### BY BUS

- Bus Stations are located on Oxford Street and Beecroft Road.
- The Epping Club is a short walk through 'The Epping Club Walk'.

45 Rawson Street, Epping NSW 2121