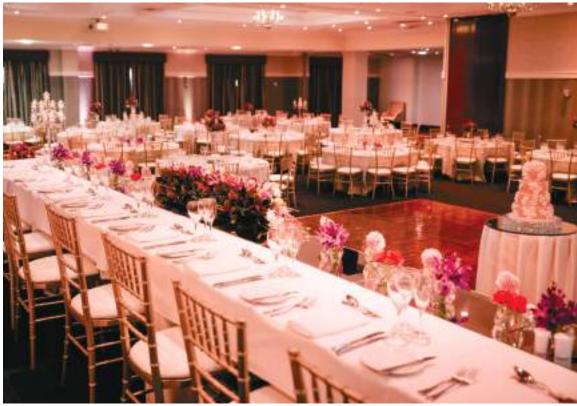

#### THE GRAND BALLROOM

With its elegant décor, high ceilings and pillarless design (allowing visibility from all angles of the room), this room is the perfect setting for your dream wedding. The chandeliers, the plush warm carpet and the furnishings add that touch of glamour to your once in a lifetime memory.

Grand Ballroom 1 features natural lighting and opens onto an outdoor terrace and a private sitting room for your guests to enjoy. The Ballroom creates the elegant grand affair that you have always imagined.