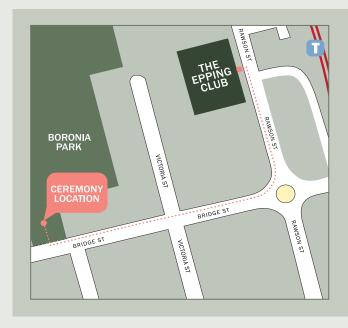

## **PACKAGE INCLUSIONS**

- 1-hour wedding ceremony
- Main backdrop display of 4 floral pedestals
- 2 floral pedestals for entryway
- Ceremony aisle runner
- Signing Table and 2 chairs
- Complimentary wet weather option

- 30-minute mid-week rehearsal (optional)
- Delivery, set up and pack down included
- Personal Wedding Coordinator

INDOOR 60 x Gold Tiffany chairs OUTDOOR 30 x White Gladiator chairs

## ADDITIONAL CEREMONY SERVICES (EXTRA COSTS APPLY)

- Marriage celebrant
- String orchestral ensemble
- Welcome sign

- Bridal and bridesmaids bouquets
- Additional seating POA
- Premium seating POA



Terms & conditions apply. Outdoor ceremony will incur an additional cost via council. Speak to your Wedding Consultant and Stylist for more information and up to date prices.

Outdoor or indoor options available.