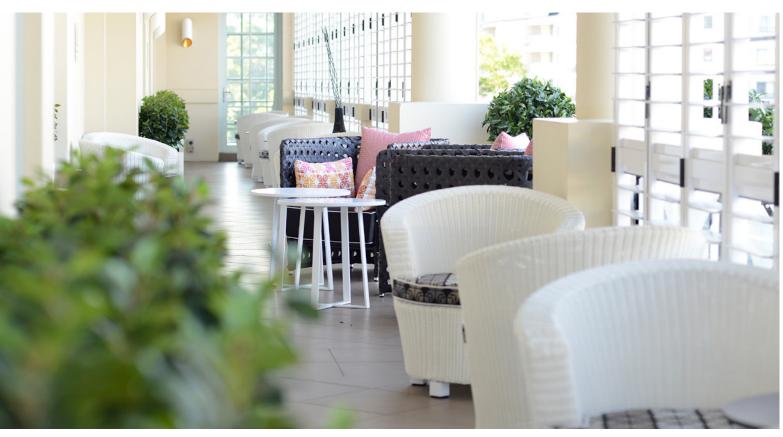

# THE BALLROOM

The Epping Club's Ballroom is a spectacular space configurable with partitions making it suitable for different size and format events especially those wishing to have a dance floor, photobooth, entertainment, band or speciality food stations.

With impressive chandeliers, high quality finishes and stylish, contemporary furnishing this space suits all your event needs.

The Ballroom boasts four enormous in-ceiling projector screens perfect for room wide viewing of information or photo presentations. It is enhanced with a sophisticated AV offering to meet all your technical demands.

Your Epping Club Events Specialist will be able to guide you on the most suitable floorplan and room requirements in the Ballroom based on your desired event format and number of attendees.

• Natural lighting with full black out capability • Entire space pillar-less • Dedicated temperature controlled alfresco verandah • Separate dedicated events kitchens