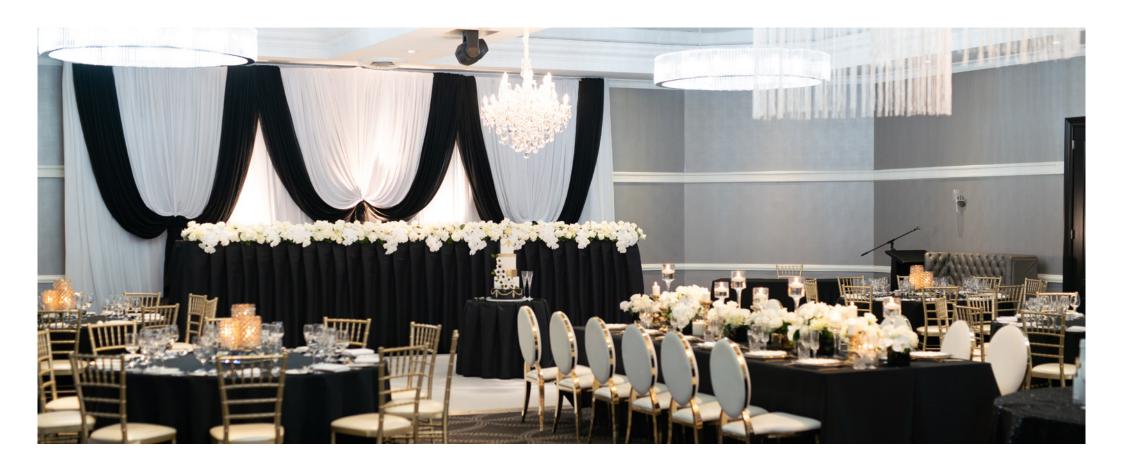

# THE BALLROOM

The Epping Club's Ballroom is a spectacular space configurable with partitions making it suitable for different size and format events especially those wishing to have a dance floor, photobooth, entertainment, band or speciality food stations.

With impressive chandeliers, high quality finishes and stylish, contemporary furnishing this space suits all your event needs.

The Ballroom boasts four enormous in-ceiling projector screens perfect for room wide viewing of information or photo presentations. It is enhanced with a sophisticated AV offering to meet all your technical demands.