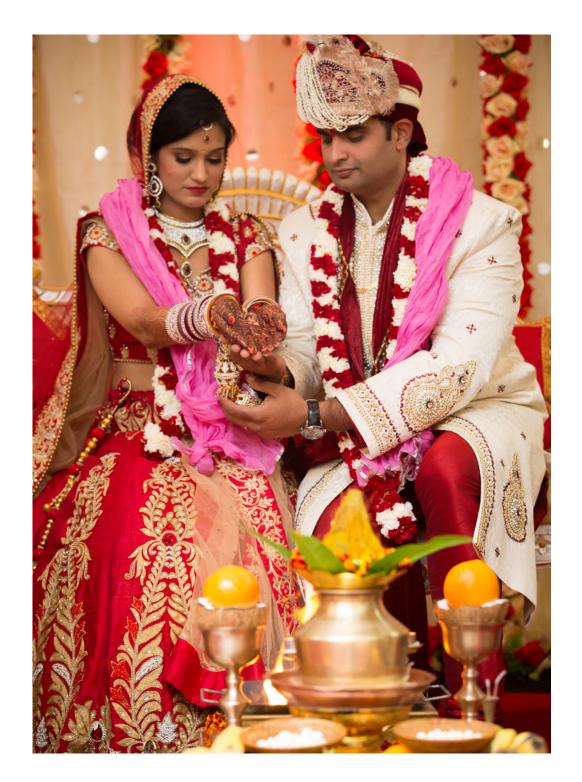

## CELEBRATING CULTURAL EVENTS

# ADULT \$89.50 PER PERSON | CHILD (2-12 YRS) \$55.00 PER PERSON WORKING GUEST \$70.00 PER PERSON

- 5 hour event
- Round banquet tables seating 10 guests per table,
- O Standard events chairs, cutlery, crockery, glassware, and gift table
- Professional wait staff and banquet manager
- Spacious polished parquetry dance floor (optional)
- Grand sweeping staircase and open air terrace areas for photographs
- Private bridal suite with ensuite, full length mirror and open air terrace (1 hour access prior to starting time)
- Exquisite 3 course menu by Urban Tadka including canapés (2), sharing entrée platters (4), main course buffet (5) and dessert (2), hand crafted French tea, freshly brewed coffee & chocolates
- o 5 hour unlimited non-alcoholic beverage pac